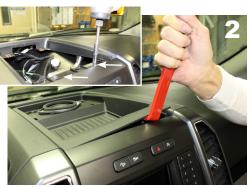

Pry from the top to unsnap the trim covering the radio and climate controls. Unplug the heater control from the harness.

Remove the left and right climate sections containing the 12" volt plug and the 4x4 knob selector, unplugging each from the wiring harness.