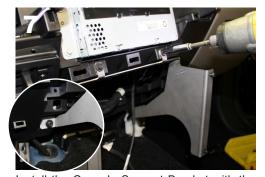

Install the Console Support Bracket with the previously removed 7mm and 10mm OEM screws from step 6.

Replace trim components that were removed in steps 1, 2, 3 and 4.

Attach the Console to the Console Support Bracket with provided hardware.