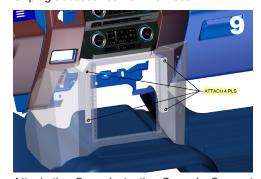

Install the Console Support Bracket with the previously removed 7mm and 10mm OEM screws from step 6.

Replace trim components that were removed in steps 1, 2, 3 and 4.

Attach the Console to the Console Support Bracket with provided hardware.