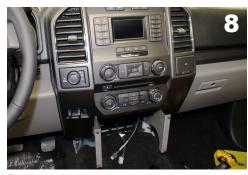

Remove (1) 10mm screw holding the lower trim in place rotate over the transmission hump and unsnap from the passenger side.

Remove lower panel containing 12 volt power and USB by unscrewing (2) 7mm screws on the top and (2) 10mm screws on the bottom. Unplug accessories from harness.