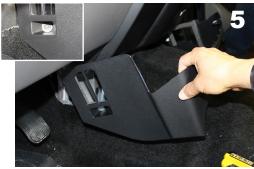

Remove (1) 10mm screw holding the lower trim in place rotate over the transmission hump and unsnap from the passenger side.

Remove lower panel containing 12 volt power and USB by unscrewing (2) 7mm screws on the top and (2) 10mm screws on the bottom. Unplug accessories from harness.