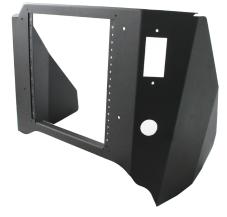

Install the Console Support Bracket with the previously removed 7mm and 10mm OEM screws from step 6.

Replace trim components that were removed in steps 1, 2, 3 and 4.

Attach the Console to the Console Support Bracket with provided hardware.