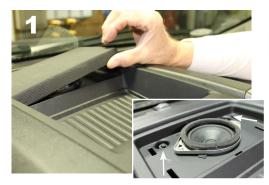

## **Installation Instructions**

Unsnap speaker cover from each side corner to remove (2) 7mm screws.

Pry the top tray up from each front corner and remove the (2) 7mm screws. Unplug speaker from the harness.