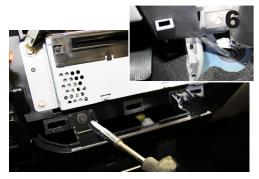

Remove (1) 10mm screw holding the lower trim in place rotate over the transmission hump and unsnap from the passenger side.

Remove lower panel containing 12 volt power and USB by unscrewing (2) 7mm screws on the top and (2) 10mm screws on the bottom. Unplug accessories from harness.