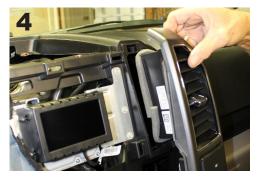

Pry from the top to unsnap the trim covering the radio and climate controls. Unplug the heater control from the harness.

Remove the left and right climate sections containing the 12" volt plug and the 4x4 knob selector, unplugging each from the wiring harness.