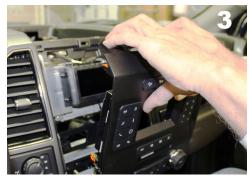

Remove (1) 10mm screw holding the lower trim in place rotate over the transmission hump and unsnap from the passenger side.

Remove lower panel containing 12 volt power and USB by unscrewing (2) 7mm screws on the top and (2) 10mm screws on the bottom. Unplug accessories from harness.