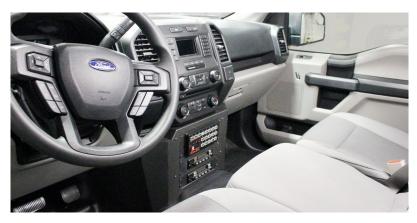

## <sup>418+</sup> FORD F-150 SSV/POLICE RESPONDER Contour Console 425-6648

- 1 Pre-Drilled Face Plate Screw Holes 2 - Relocates the OEM 12V Outlet and USB
- 3 Dash Mount Installation

## DETAILED INFORMATION

Primary Use: Vehicles Mounted: Mounting Location: Rated Capacity: Measurements: Weight: Install Time: Secure communications equipment in a vehicle '18+ Ford F-150 SSV/Police Responder (40/20/40 seats) Dash Mount 9" of face plates 10.56" deep, 14.03" tall, and 18.69" wide 7.7 lbs without face plates 15-30 minutes