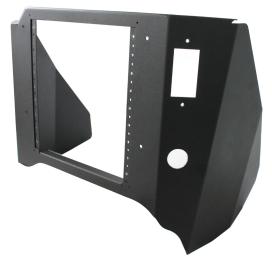

## DETAILED INFORMATION

Primary Use: Vehicles Mounted: Mounting Location: Rated Capacity: Measurements: Weight: Install Time: Secure communications equipment in a vehicle '18+ Ford F-150 SSV/Police Responder (40/20/40 seats) Dash Mount 9" of face plates 10.56" deep, 14.03" tall, and 18.69" wide 7.7 lbs without face plates 15-30 minutes

## Complete Console Package

Package Includes: Console, 9" of Face Plates (specify using Face Plate Guide), and Hardware Model No. 425-6648 '18+ Ford F-150 SSV/Police Responder

No Holes Mounts Model No. 425-5046/5215 (18+ Ford F-150 SSV/Police Responder Model No. 425-5046/4143 (18+ Ford F-150 SSV/Police Responder