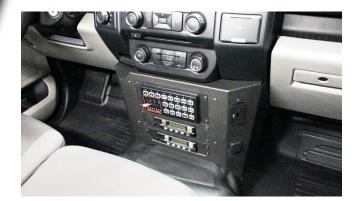

## <sup>418+</sup> FORD F-150 SSV/POLICE RESPONDER Contour Console 425-6648

- 1 Pre-Drilled Face Plate Screw Holes 2 - Relocates the OEM 12V Outlet and USB
- 3 Dash Mount Installation

## DETAILED INFORMATION

Primary Use: Vehicles Mounted: Mounting Location: Rated Capacity: Measurements: Weight: Install Time: Secure communications equipment in a vehicle '18+ Ford F-150 SSV/Police Responder (40/20/40 seats) Dash Mount 9" of face plates 10.56" deep, 14.03" tall, and 18.69" wide 7.7 lbs without face plates 15-30 minutes