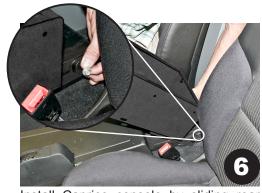

Remove 10mm bolts at the rear of the OEM floor plate. One per side.

Install Caprice console by sliding rear extended brackets under plastic flange piece of OEM floor plate. Then push downward to seat the Caprice console onto the OEM console making sure the mounting brackets sit inside console. Secure rear extended brackets using 10mm OEM bolts. One per side.