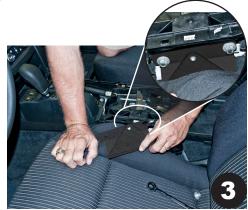

Remove 10mm bolts at the rear of the OEM floor plate. One per side.

Install Caprice console by sliding rear extended brackets under plastic flange piece of OEM floor plate. Then push downward to seat the Caprice console onto the OEM console making sure the mounting brackets sit inside console. Secure rear extended brackets using 10mm OEM bolts. One per side.