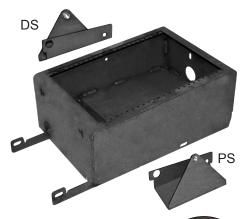

Install mounting brackets using the 13mm OEM nuts from previous step. Making sure to use the correct bracket on each side. Large hole on bracket goes toward rear of console.

Replace OEM Console and clips. Refer back to step one for clip location.