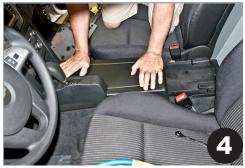

## 425-6691 '11+ Caprice 9C1 Console

**Installation Instructions** 

Remove OEM center console cover by remove side clips (see photo for location), and then pull up on plastic to release snaps.

Remove 13mm nuts from the side of the transmission hump between seats and console. Two per side.