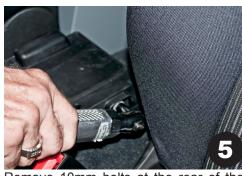

Remove 10mm bolts at the rear of the OEM floor plate. One per side.

Install Caprice console by sliding rear extended brackets under plastic flange piece of OEM floor plate. Then push downward to seat the Caprice console onto the OEM console making sure the mounting brackets sit inside console. Secure rear extended brackets using 10mm OEM bolts. One per side.