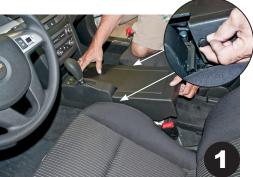

## 425-6691 '11+ Caprice 9C1 Console

**Installation Instructions** 

Remove OEM center console cover by remove side clips (see photo for location), and then pull up on plastic to release snaps.

Remove 13mm nuts from the side of the transmission hump between seats and console. Two per side.