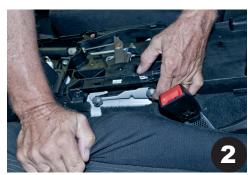

Install mounting brackets using the 13mm OEM nuts from previous step. Making sure to use the correct bracket on each side. Large hole on bracket goes toward rear of console.

Replace OEM Console and clips. Refer back to step one for clip location.