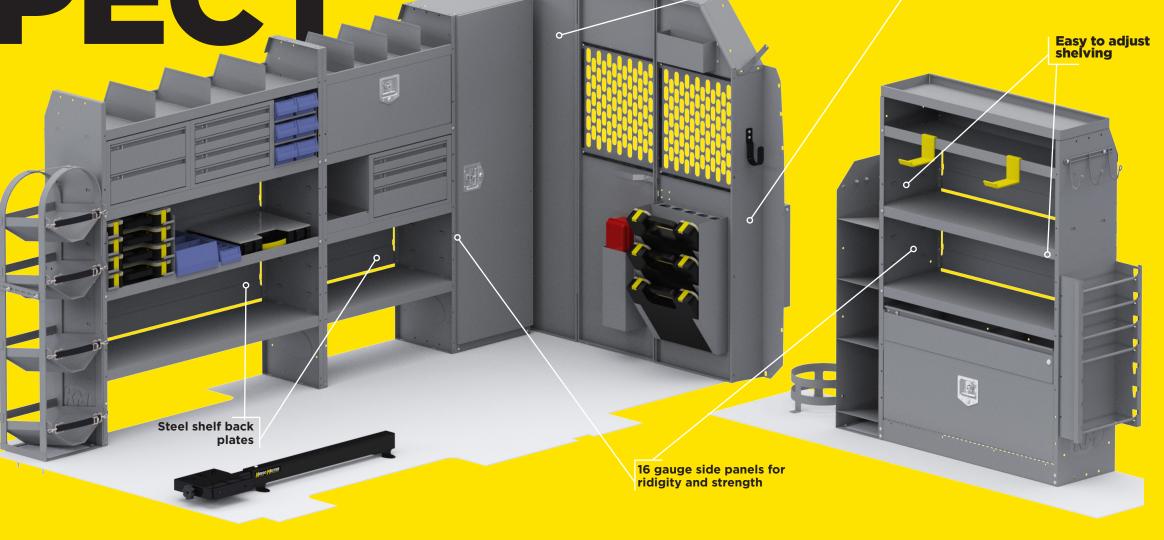

### BULD SOME SHELF RESPECT

### Kargo Master commercial van interiors give you the ultimate in durability and functionality.

Choose from an extensive range of shelving to build the work vehicle of your dreams, one that works as hard as you do. Our shelving will handle anything you can throw at it, giving you the confidence to take on any job with added features like three point mounting, heavy-duty shelf lips, and more.

18-gauge steel, hemmed and embossed for strength and security