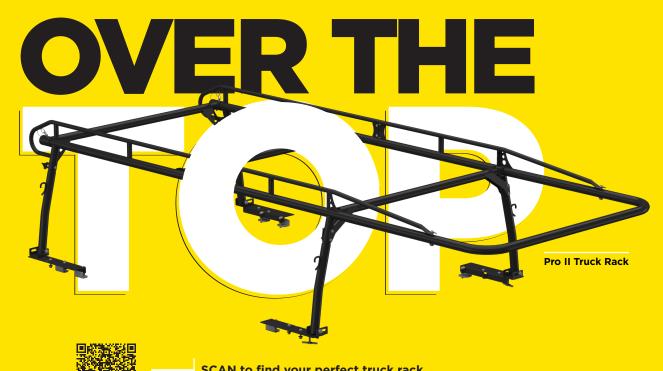

### **PRO II HEAVY DUTY**

Constructed with 2" diameter x .083" thick high tensile strength mechanical tubing, the Pro II rack is designed to carry heavy materials and cargo. Up to 1,700 lb load capacity.

SCAN to find your perfect truck rack kargomaster.com • (800) 343 - 7486

Kargo Master is a part of Holman Enterprises, a family of companies serving automotive markets across the globe.

As a Holman company, we take pride in following The Holman Way, a set of values which revolve around always doing the right thing, treating others the way we want to be treated, and continually striving to improve. Founded with a single car dealership in 1924, our way of doing business strengthens our relationships with distributors and customers, attracts top talent, and fuels our commitment to serve the communities where we live and work.