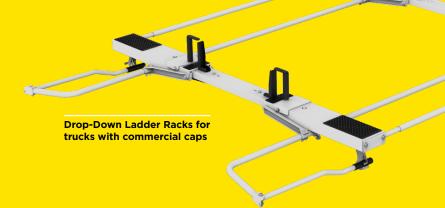

Kargo Master has improved the performance of our aluminum and steel ladder racks by investing heavily in our facilities, systems, and SAE & ASTM manufacturing process. The results are the most dependable ladder racks in the industry. Our drop-down ladder racks are easy to access and safely increase work productivity for a wide range of applications:

### **DROP DOWN LADDER RACKS**

Get easy access to ladders with a simple pull of a handle.