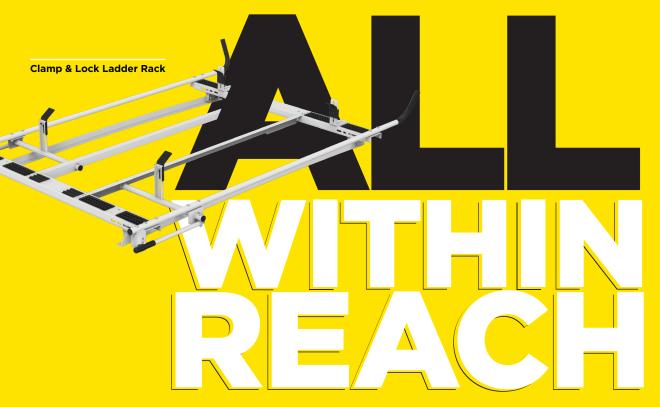

### **CLAMP & LOCK LADDER RACKS**

Easily lock and unlock ladders for quick get up and go.

### **CARGO RACKS**

Carry materials, ladders and more. With a 1,000 lb capacity, carry what you need when you need it.

Kargo Master ladder racks accommodate all standard ladder types, with little or no adjustment required. They have minimal moving parts for maintenance-free operation and they install in half the time as the competition. They feature a low profile both when stored and during actuation. And the step ladder bracket add-on doesn't require expensive third crossbow. Available in steel and HD aluminum.