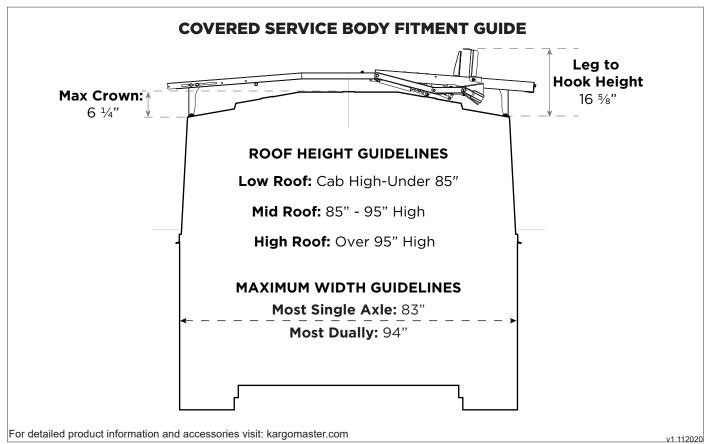

## STEEL RACKS

|                                                               | Drop Down<br>Ladder Racks |             | Clamp & Lock<br>Ladder Racks |             | Crossbar Racks |         | Cargo Racks             |
|---------------------------------------------------------------|---------------------------|-------------|------------------------------|-------------|----------------|---------|-------------------------|
|                                                               |                           |             |                              |             |                |         |                         |
|                                                               | Passenger<br>Side         | Driver Side | Passenger<br>Side            | Driver Side | 2 Bars         | 3rd Bar | (5 Crossbars)           |
| OPEN SERVICE BODY                                             |                           |             |                              |             |                |         |                         |
| LOW ROOF OPEN SERVICE BODY (<85")<br>*Required Mount Kit      | 4092L*<br>40960           | 40963       | 4082L*<br>40960              | 4081L       |                |         | See Truck Rack<br>Guide |
| MID ROOF OPEN SERVICE BODY (85" - 95")<br>*Required Mount Kit | 4097M*<br>40960           | 40983       |                              |             |                |         |                         |
| HIGH ROOF OPEN SERVICE BODY (>95")<br>*Required Mount Kit     | 4099H*<br>40960           | 40913       |                              |             |                |         |                         |
| LOW ROOF COVERED SERVICE BO                                   | )DY (< 85" <sup>-</sup>   | TALL)       |                              |             |                |         |                         |
| SINGLE AXLE<br>*Required Mount Kit                            | 4092L*<br>4A959           | 40963       | 4082L*<br>4A959              | 4081L       | 40821          | 40822   | 40890*<br>4089К         |
| DUALLY                                                        | 47953                     | 40963       |                              |             | 40821          | 40822   | 40890*                  |
| *Required Mount Kit                                           |                           |             |                              |             |                |         | 4089K                   |
| MID ROOF COVERED SERVICE BO                                   | DY (85" - 9               | 5" TALL)    |                              |             |                |         |                         |
| SINGLE AXLE<br>*Required Mount Kit                            | 4097M*<br>4A959           | 40983       |                              |             |                |         |                         |
| DUALLY                                                        | 47973                     | 40983       |                              |             |                |         |                         |
| <b>STEEL - HIGH ROOF COVERED SEI</b>                          | RVICE BOD                 | Y (> 95" TA | LL)                          |             |                |         |                         |
| SINGLE AXLE<br>*Required Mount Kit                            | 4099H*<br>4A959           | 40913       |                              |             |                |         |                         |

## HD ALUMINUM RACKS

ARGO 📈

**ÍSTER** 

|                                                               | Drop Down<br>Ladder Racks |                               | Clamp & Lock<br>Ladder Racks |             | Crossbar Racks |         | Cargo Racks     |
|---------------------------------------------------------------|---------------------------|-------------------------------|------------------------------|-------------|----------------|---------|-----------------|
|                                                               | Passenger<br>Side         | Driver Side                   | Passenger<br>Side            | Driver Side | 2 Bars         | 3rd Bar | (5 Crossbars)   |
| OPEN SERVICE BODY                                             |                           |                               |                              |             |                |         |                 |
| LOW ROOF OPEN SERVICE BODY (<85")<br>*Required Mount Kit      | 4A93L*<br>40960           | 4A96L                         | 4A82L*<br>40960              | 4A81L       |                |         |                 |
| MID ROOF OPEN SERVICE BODY (85" - 95")<br>*Required Mount Kit | 4A93M*<br>40960           | 4A96M                         |                              |             |                |         |                 |
| HIGH ROOF OPEN SERVICE BODY (>95")<br>*Required Mount Kit     | 4A99H*<br>40960           | 4A91H                         |                              |             |                |         |                 |
| LOW ROOF COVERED SERVICE BOI                                  | OY (< 85" T               | ALL)                          |                              |             |                |         |                 |
| SINGLE AXLE<br>*Required Mount Kit                            | 4A93L*<br>4A959           | 4A96L                         | 4A82L*<br>4A959              | 4A81L       | 4A821          | 4A822   | 4089A*<br>4089K |
| DUALLY                                                        |                           |                               |                              |             | 4A821          | 4A822   | 4089A*          |
| *Required Mount Kit<br>MID ROOF COVERED SERVICE BOD           | V (95" 05                 | <b></b>                       |                              |             |                |         | 4089K           |
| SINGLE AXLE                                                   | 4A93M*                    | 4A96M                         |                              |             |                |         |                 |
| *Required Mount Kit                                           | 4A93W<br>4A959            | 4490101                       |                              |             |                |         |                 |
| DUALLY                                                        |                           |                               |                              |             |                |         |                 |
| STEEL - HIGH ROOF COVERED SER                                 | VICE BOD                  | <mark>۲ (&gt; 95" TA</mark> I | _L)                          |             |                |         |                 |
| SINGLE AXLE<br>*Required Mount Kit                            | 4A99H*<br>4A959           | 4A91H                         |                              |             |                |         |                 |