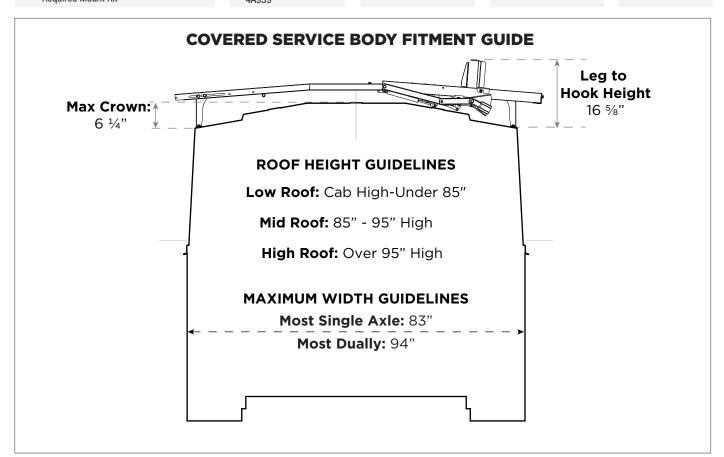

## STEEL RACKS

|                                                               | Drop Down<br>Ladder Racks |             | Clamp & Lock<br>Ladder Racks |             | Crossbar Racks |         | Cargo Racks             |
|---------------------------------------------------------------|---------------------------|-------------|------------------------------|-------------|----------------|---------|-------------------------|
|                                                               |                           |             |                              |             |                |         |                         |
|                                                               | Passenger<br>Side         | Driver Side | Passenger<br>Side            | Driver Side | 2 Bars         | 3rd Bar | (5 Crossbars)           |
| OPEN SERVICE BODY                                             |                           |             |                              |             |                |         |                         |
| LOW ROOF OPEN SERVICE BODY (<85")<br>*Required Mount Kit      | 4092L*<br>40960           | 40963       | 4082L*<br>40960              | 4081L       |                |         | See Truck Rack<br>Guide |
| MID ROOF OPEN SERVICE BODY (85" - 95")<br>*Required Mount Kit | 4097M*<br>40960           | 40983       |                              |             |                |         |                         |
| HIGH ROOF OPEN SERVICE BODY (>95")<br>*Required Mount Kit     | 4099H*<br>40960           | 40913       |                              |             |                |         |                         |
| LOW ROOF COVERED SERVICE BO                                   | )DY (< 85" <sup>-</sup>   | TALL)       |                              |             |                |         |                         |
| SINGLE AXLE<br>*Required Mount Kit                            | 4092L*<br>4A959           | 40963       | 4082L*<br>4A959              | 4081L       | 40821          | 40822   | 40890*<br>4089К         |
| DUALLY                                                        | 47953                     | 40963       |                              |             | 40821          | 40822   | 40890*                  |
| *Required Mount Kit                                           |                           |             |                              |             |                |         | 4089K                   |
| MID ROOF COVERED SERVICE BO                                   | DY (85" - 9               | 5" TALL)    |                              |             |                |         |                         |
| SINGLE AXLE<br>*Required Mount Kit                            | 4097M*<br>4A959           | 40983       |                              |             |                |         |                         |
| DUALLY                                                        | 47973                     | 40983       |                              |             |                |         |                         |
| <b>STEEL - HIGH ROOF COVERED SEI</b>                          | RVICE BOD                 | Y (> 95" TA | LL)                          |             |                |         |                         |
| SINGLE AXLE<br>*Required Mount Kit                            | 4099H*<br>4A959           | 40913       |                              |             |                |         |                         |

## HD ALUMINUM RACKS

ARGO 📈

**ÍSTER** 

|                                                               | Drop Down<br>Ladder Racks |                               | Clamp & Lock<br>Ladder Racks |             | Crossbar Racks |         | Cargo Racks     |
|---------------------------------------------------------------|---------------------------|-------------------------------|------------------------------|-------------|----------------|---------|-----------------|
|                                                               | Passenger<br>Side         | Driver Side                   | Passenger<br>Side            | Driver Side | 2 Bars         | 3rd Bar | (5 Crossbars)   |
| OPEN SERVICE BODY                                             |                           |                               |                              |             |                |         |                 |
| LOW ROOF OPEN SERVICE BODY (<85")<br>*Required Mount Kit      | 4A93L*<br>40960           | 4A96L                         | 4A82L*<br>40960              | 4A81L       |                |         |                 |
| MID ROOF OPEN SERVICE BODY (85" - 95")<br>*Required Mount Kit | 4A93M*<br>40960           | 4A96M                         |                              |             |                |         |                 |
| HIGH ROOF OPEN SERVICE BODY (>95")<br>*Required Mount Kit     | 4A99H*<br>40960           | 4A91H                         |                              |             |                |         |                 |
| LOW ROOF COVERED SERVICE BOI                                  | OY (< 85" T               | ALL)                          |                              |             |                |         |                 |
| SINGLE AXLE<br>*Required Mount Kit                            | 4A93L*<br>4A959           | 4A96L                         | 4A82L*<br>4A959              | 4A81L       | 4A821          | 4A822   | 4089A*<br>4089K |
| DUALLY                                                        |                           |                               |                              |             | 4A821          | 4A822   | 4089A*          |
| *Required Mount Kit<br>MID ROOF COVERED SERVICE BOD           | V (95" 05                 | <b></b>                       |                              |             |                |         | 4089K           |
| SINGLE AXLE                                                   | 4A93M*                    | 4A96M                         |                              |             |                |         |                 |
| *Required Mount Kit                                           | 4A93W<br>4A959            | 4490101                       |                              |             |                |         |                 |
| DUALLY                                                        |                           |                               |                              |             |                |         |                 |
| STEEL - HIGH ROOF COVERED SER                                 | VICE BOD                  | <mark>۲ (&gt; 95" TA</mark> I | _L)                          |             |                |         |                 |
| SINGLE AXLE<br>*Required Mount Kit                            | 4A99H*<br>4A959           | 4A91H                         |                              |             |                |         |                 |